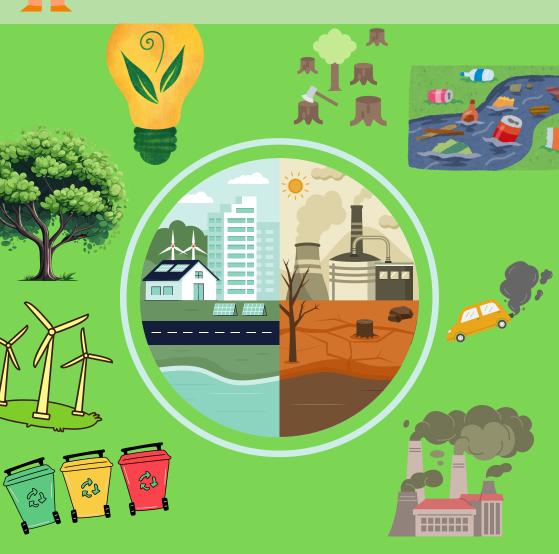

YES, Things like throwing trash on the outside in public places, using too much plastic, cutting down trees, and wasting water can harm the Earth very badly.

## Hurry! so climate change is different from environment?

Yes it is, as climate is long-term shifts in weather. Climate Change can be natural or due to human activities.

- It's like when the Earth's weather changes a lot over a long time, like getting hotter, colder, or stormier because of things like pollution.
  - •Thus, Climate change is about big weather changes over time, while the environment is everything that makes up our world!