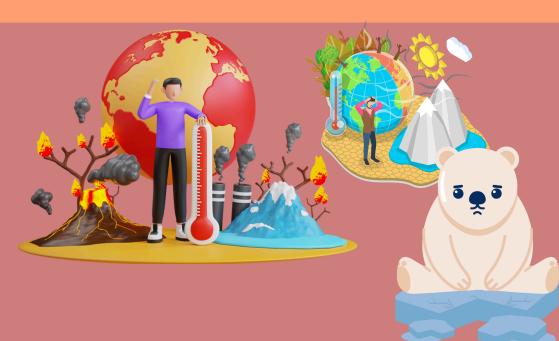

### How is climate change affecting

**Rising Temperature** 

Rising sea level

**Melting Glaciers** 

## Us with passing time?

### Severe storms

### **Droughts**

**Heat waves** 

Clap your hands, if you have better idea about climate change. Now Lets work together to fight this issue for our planet, as you are an Eco warrior now.